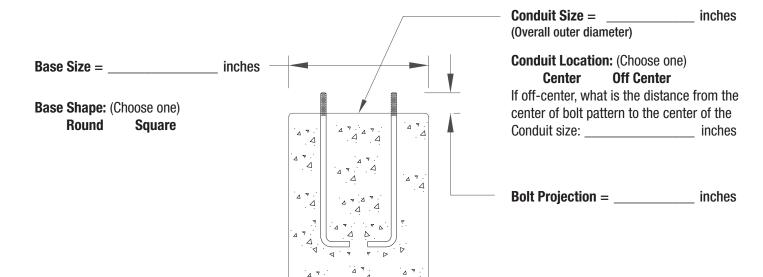

#### Notes:

- Steel and aluminum roadway poles require 2 anchor nuts per bolt.
  - a. Absolute minimum anchor bolt projection for 0.75 inch diameter bolts is 3.25 inches. Consult specific pole template for recommended projection.
  - b. Absolute minimum anchor bolt projection for 1.00 inch diameter bolts is 3.75 inches. Consult specific pole template for recommended projection.
- 2. Decorative iron and aluminum poles sit directly on the concrete and require 1 anchor nut per bolt.
  - a. Absolute minimum anchor bolt projection for 0.75 inch diameter bolts is 2.00 inches. Consult specific pole template for recommended projection.
  - b. Absolute minimum anchor bolt projection for 1.00 inch diameter bolts is 2.50 inches. Consult specific pole template for recommended projection.
- 3. Consult Holophane Technical Support Group for assistance.