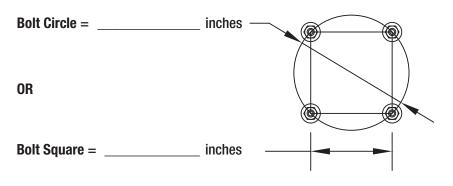

### 4 Bolt Verification Form for Existing Anchorage

### **Bolt Circle Diameter**

(Measured center bolt to center bolt at 90 degrees) x 1.414