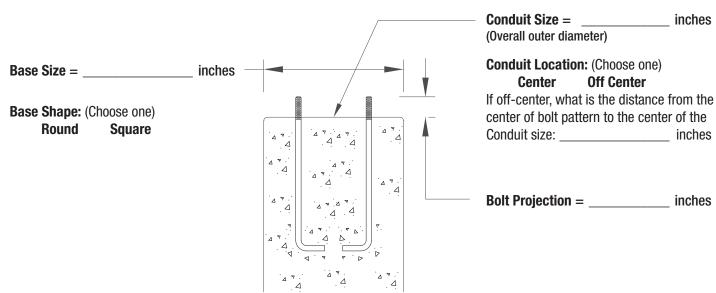

#### Notes:

- Steel and aluminum roadway poles require 2 anchor nuts per bolt.
  - a. Absolute minimum anchor bolt projection for 0.75 inch diameter bolts is 3.25 inches. Consult specific pole template for recommended projection.
  - b. Absolute minimum anchor bolt projection for 1.00 inch diameter bolts is 3.75 inches. Consult specific pole template for recommended projection.
- 2. Decorative iron and aluminum poles sit directly on the concrete and require 1 anchor nut per bolt.
  - a. Absolute minimum anchor bolt projection for 0.75 inch diameter bolts is 2.00 inches. Consult specific pole template for recommended projection.
  - b. Absolute minimum anchor bolt projection for 1.00 inch diameter bolts is 2.50 inches. Consult specific pole template for recommended projection.
- 3. Consult Holophane Technical Support Group for assistance.