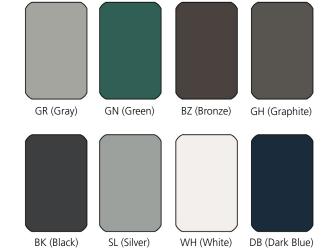

## Standard Colors

Durable powder coat finishes from Holophane utilize polyesterbased compounds combining the flexibility, impact resistance and corrosion protection of epoxies with the weather resiliency normally associated with brittle acrylics. The eight colors shown here are standard color options with custom colors available upon request.