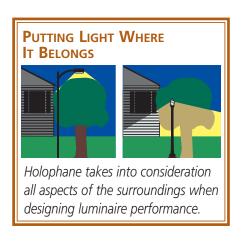

### Light Control

Holophane high performance lighting systems direct the light where it is needed providing increased safety and security while saving energy.

# Light Control

Placing the light where it is needed most, increases nighttime visibility, improves pedestrian safety, discourages street crime and vandalism, and reduces energy consumption. Holophane high performance streetlights are designed to provide uniform illumination on the ground as well as on buildings, landscaping, vehicles and pedestrians, while providing options to control light trespass into windows and undesirable uplight.