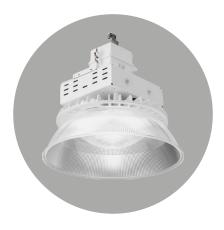

#### Phuzion<sup>™</sup> LED High Bays

The Phuzion LED High Bay family delivers superior performance, featuring dynamic temperature sensing, integrated controls, and rigid construction to deliver optimal lighting results.