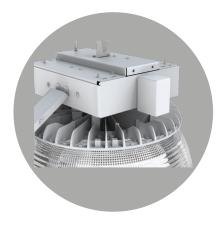

#### Phuzion<sup>™</sup> LED High Bays

The Phuzion LED High Bay family delivers superior performance, featuring dynamic temperature sensing, integrated controls, and rigid construction to deliver optimal lighting results.