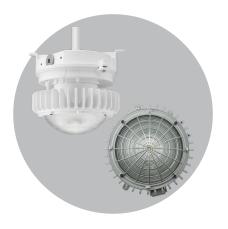

## Petrolux® Low & High Bay Lights

The Petrolux family is designed to perform where dust, dirt, moisture and more are a concern. With hazardous ratings to meet the needs of your challenging environment, 10KV surge protection, durable optics, and more, choose Petrolux for your bay lighting.