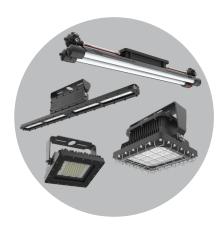

#### C1D1 Hazardous Portfolio

Designed for hazardous environments, the C1D1 portfolio from Holophane is ideal for environments where explosive and flammable gas, liquids, or vapors are present in normal operating conditions.

## Petrolux® Low & High Bay Lights

The Petrolux family is designed to perform where dust, dirt, moisture and more are a concern. With hazardous ratings to meet the needs of your challenging environment, 10KV surge protection, durable optics, and more, choose Petrolux for your bay lighting.

### HMAO™ LED IV High Mast

The 4th generation HMAO provides long system life and up to 65% energy reduction over traditional 400-1000+W HID products. The HMAO is available with multiple lumen packages, integrated controls options, both roadway and area optical distributions, and more.