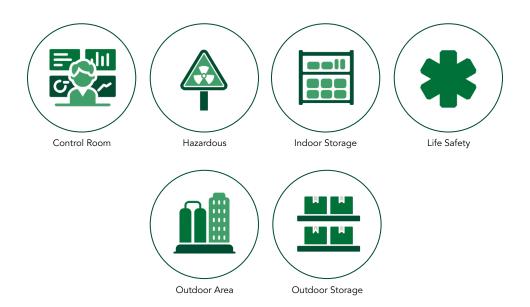

# FIND RECOMMENDED LIGHTING SOLUTIONS FOR PETROCHEM APPLICATIONS

Lighting and controls solutions tailored to your facility, combined with the information you need to complete your project. Get spec sheets, BIM and IES files, utility rebate calculations and more.

## **SPOTLIGHT ON:** LIGHTING AND CONTROLS TAILORED TO PETROCHEMICAL FACILTIES