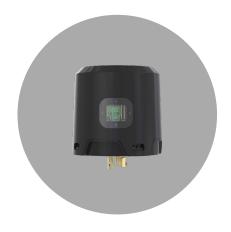

#### DTL® DIN

The DIN networked photocontrol combines the reliability of a 20-year operating life LED photocontrol with the performance of the Itron® network platform for unparalleled functionality and adaptive control of street lighting systems.