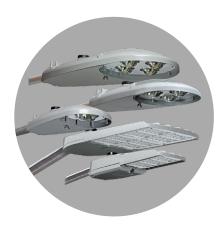

#### **AEL Autobahn Luminaires**

The AEL Autobahn family of roadway luminaires offer exceptional performance, energy efficiency, and durability, featuring precision optics that provide uniform distribution to reduce glare and improve visibility. Autobahn include multiple mounting options and lumen packages to meet the needs of your application.

### Cyclone™ Outdoor Luminaires

Discover contemporary, superiorquality outdoor luminaires designed for street and roadway applications from Cyclone that focus on photometric performance, sturdy construction, and tool-free maintenance in a wide range of luminaire styles to complete your project.