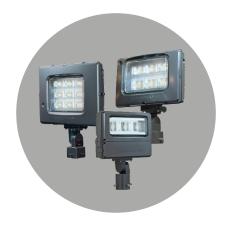

### Predator® LED Utility Floodlights

By combining the robust mechanical design features with the optical expertise and permanence of prismatic glass, the Predator LED industrial utility floodlight excels as a direct retrofit for both yoke and knuckle mount floodlights.