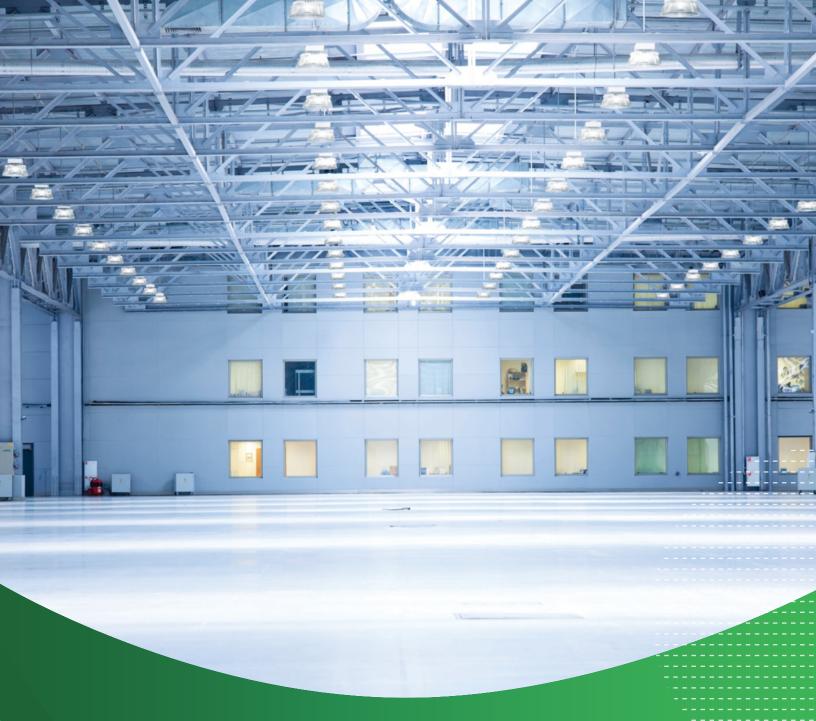

LIGHTING SOLUTIONS FOR WAREHOUSE APPLICATIONS

## EXCEPTIONAL PRODUCTS, SERVICES, AND TECHNOLOGY TO HELP DIFFERENTIATE YOUR WAREHOUSE

From storage racks to loading docks, lighting in warehouse applications must provide energy-efficient illumination with superior performance and reliability to support the daily operation of a safe working environment. With falls, slips, and trips being the second most common reason for fatal occupational injuries, proper illumination both inside and outside facilities is crucial. Paired with controls capabilities, a complete LED lighting solution can reduce maintenance costs by up to 40%.