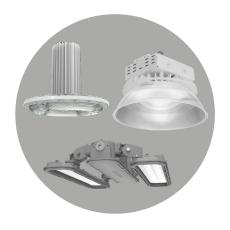

#### Phuzion<sup>™</sup> High Bays

The Phuzion family of LED high bays combines the technical innovations of LED with prismatic borosilicate glass optics, combined with high lumen outputs, nLight AIR™ Wireless controls, and DLC Premium listings to safely and effectively illuminate your facility.