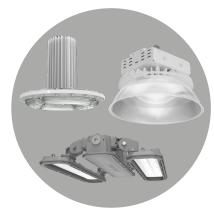

#### Phuzion<sup>™</sup> High Bays

The Phuzion family of LED high bays combines the technical innovations of LED with prismatic borosilicate glass optics, combined with high lumen outputs, nLight AIR™ Wireless controls, and DLC Premium listings to safely and effectively illuminate your facility.