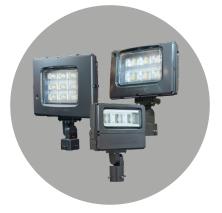

#### Predator<sup>®</sup> LED Utility Floodlights

By combining the robust mechanical design features with the optical expertise and permanence of prismatic glass, the Predator LED industrial utility floodlight excels as a direct retrofit for both yoke and knuckle mount floodlights.